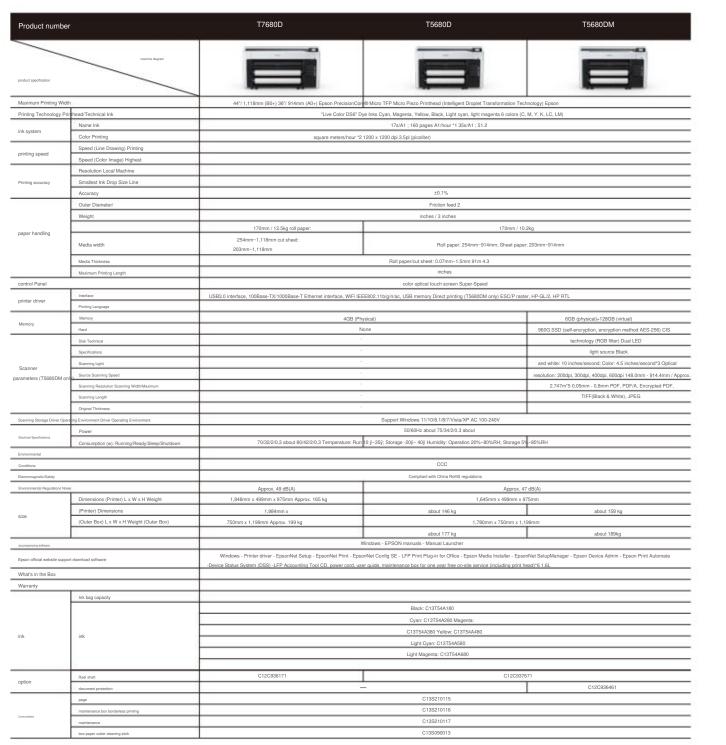

# Epson SureColor T7680D/T5680D/T5680DM Large Format Color Inkjet Printer

ta in this leaflet comes from Epson Laboratories, and there are differences with the actual data. Specifications in brochures are subject to change without notice. \*1:

# Epson SureColor T7680D/T5680D/T5680DM Large Format Color Inkjet Printer

The 44-inch B0+ and 36-inch A0+ large-format color inkjet single-function and multi-function printers launched. SC-T7680D/

The T5680D/T5680DM adopts a brand-new appearance design and is equipped with Epson's new generation of PrecisionCore® Micro TFP micro

Piezoelectric print head and 6-color dye ink, double paper axis configuration, suitable for a variety of printing media, no matter output engineering drawings, ground