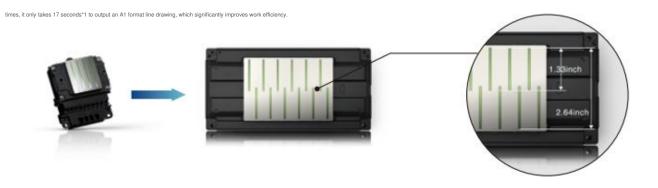

# Epson SureColor T7680D/T5680D/T5680DM Large Format Color Inkjet Printer

10inch/s\*3

- Equipped with a new generation of 2.64-inch micro-piezoelectric print head, it only takes 17s\*1 to output an A1 format line drawing
- Dual paper shaft configuration, automatic paper loading, automatic switching between two shafts, flexible collocation, efficient production
- 6-color original dye ink, 1.6L large-capacity ink bag, high-quality assurance, wonderful reproduction
- Self-owned brand built-in scanner with a scanning speed of 10 inches/second\*3, supports efficient blueprint output while printing
- and scanning, supports "one-key to blue", "blueprint red stamp", supports Epson Cloud
- Solution PORT professional printing cloud solution

### New Generation Epson Micro Piezo Printhead

Epson SC-T7680D/T5680D/T5680DM is equipped with a 2.64-inch new-generation PrecisionCore® Micro TFP micro-piezoelectric print head, and the width of the print head is nearly one step higher than that of the previous generation.