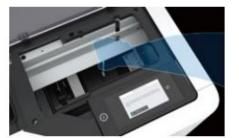

### Exquisite design, unique

The appearance design of SC-T5680DM is very exquisite, it adopts built-in scanner, equipped with scanning and copying functions, and its appearance and size are consistent with SC-T5680D single-function printer, which perfectly interprets

Epson's product concept of "saving, small and refined".

When the scanning and copying functions are enabled, the paper feeding unit of the scanner will automatically lift up\*4, and the user can put in paper for scanning and copying operations; 10 minutes after the end of scanning, the paper feeding unit will automatically recover\*4.