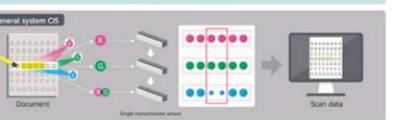

### high quality scan

SC-T5680DM's built-in scanner has dual LED light sources, which can effectively reduce the scanning shadow caused by original creases. Uniform illumination from two LED light sources at low angles from different directions, suppressing shadows

Produced to make shadows less pronound

Originals with creases

Scanned documents effectively reduce shadows caused by cre

At the same time, the built-in scanner of SC-T5680DM is equipped with a CIS image sensor with RGB filter, which can restore the original color better than the scanner equipped with only monochrome sensor, especially

### Read originals with fluorescent marks so that the fluorescent marks do not disappear.

Equipped with CIS image sensor with RGB filter

Excellent reproduction of fluoresco