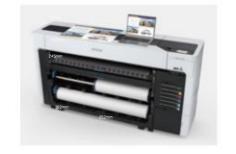

# Epson SureColor T7680D/T5680D/T5680DM Large Format Color Inkjet Printer

10inch/s\*3

- Equipped with a new generation of 2.64-inch micro-piezoelectric print head, it only takes 17s\*1 to output an A1 format line drawing
- Dual paper shaft configuration, automatic paper loading, automatic switching between two shafts, flexible collocation, efficient production
- 6-color original dye ink, 1.6L large-capacity ink bag, high-quality assurance, wonderful reproduction
- Self-owned brand built-in scanner with a scanning speed of 10 inches/second\*3, supports efficient blueprint output while printing
- and scanning, supports "one-key to blue", "blueprint red stamp", supports Epson Cloud
- Solution PORT professional printing cloud solution

# Epson SureColor T7680D/T5680D/T5680DM Large Format Color Inkjet Printer

The 44-inch B0+ and 36-inch A0+ large-format color inkjet single-function and multi-function printers launched. SC-T7680D/

The T5680D/T5680DM adopts a brand-new appearance design and is equipped with Epson's new generation of PrecisionCore® Micro TFP micro

Piezoelectric print head and 6-color dye ink, double paper axis configuration, suitable for a variety of printing media, no matter output engineering drawings, ground