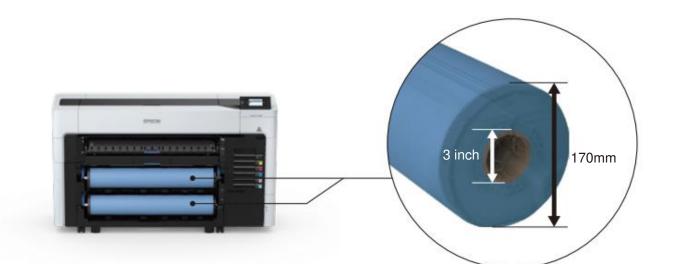

### Dual paper shaft configuration, flexible and efficient

SC-17680D/T5680D/T5680DM is equipped with double paper shafts as standard, and the continuous output capability is significantly improved. The two paper shafts support automatic paper loading, which is easy to operate, and the dual paper shafts support automatic switching, which is convenient