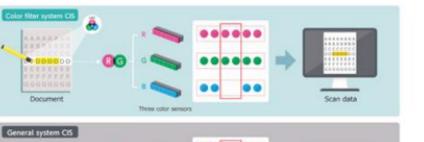

### high quality scan

SC-T5680DM's built-in scanner has dual LED light sources, which can effectively reduce the scanning shadow caused by original creases. Uniform illumination from two LED light sources at low angles from different directions, suppressing shadows

Produced to make shadows less pronound

Originals with creases

Scanned documents effectively reduce shadows caused by cre

At the same time, the built-in scanner of SC-T5680DM is equipped with a CIS image sensor with RGB filter, which can restore the original color better than the scanner equipped with only monochrome sensor, especially