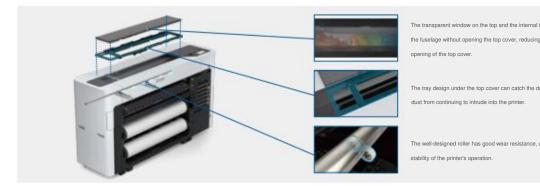

Open, saving space; LED lights are installed inside the printer, and the lights are on by default when printing, and users can monitor the printing status more clearly through the transparent top cover.