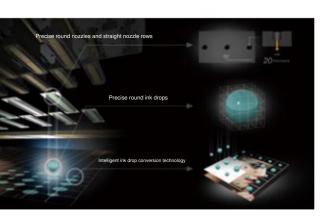

### New Generation Epson Micro Piezo Printhead

Epson SC-T7680D/T5680D/T5680DM is equipped with a 2.64-inch new-generation PrecisionCore® Micro TFP micro-piezoelectric print head, and the width of the print head is nearly one step higher than that of the previous generation.