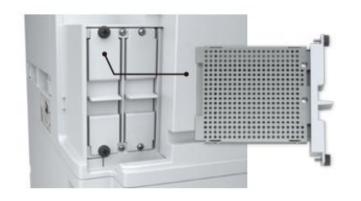

### Brand-new design creates high-quality experience

Epson SC-T7680D/T5680D/T5680DM adopts a new design concept, the appearance is more compact than Epson's previous large-format products, and the installation area is less than one square meter, saving land;

The flat back design can be placed against the wall, placed back-to-back in the equipment room, or embedded in the cabinet, without taking up extra space.

built into the cabinet

Place the device against a wall