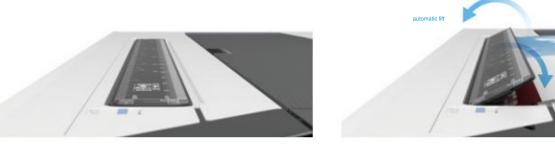

### Exquisite design, unique

The appearance design of SC-T5680DM is very exquisite, it adopts built-in scanner, equipped with scanning and copying functions, and its appearance and size are consistent with SC-T5680D single-function printer, which perfectly interprets

Epson's product concept of "saving, small and refined".

When the scanning and copying functions are enabled, the paper feeding unit of the scanner will automatically lift up\*4, and the user can put in paper for scanning and copying operations; 10 minutes after the end of scanning, the paper feeding unit will automatically recover\*4.