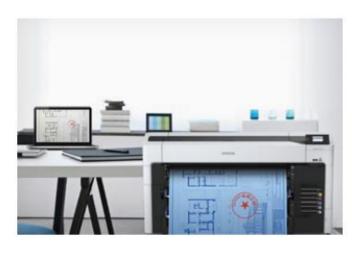

# Epson SureColor T7680D/T5680D/T5680DM Large Format Color Inkjet Printer

The 44-inch B0+ and 36-inch A0+ large-format color inkjet single-function and multi-function printers launched. SC-T7680D/

The T5680D/T5680DM adopts a brand-new appearance design and is equipped with Epson's new generation of PrecisionCore® Micro TFP micro

Piezoelectric print head and 6-color dye ink, double paper axis configuration, suitable for a variety of printing media, no matter output engineering drawings, ground