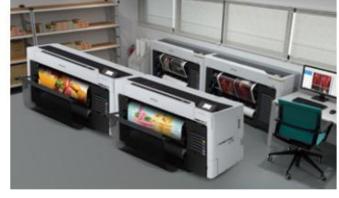

### Brand-new design creates high-quality experience

Epson SC-T7680D/T5680D/T5680DM adopts a new design concept, the appearance is more compact than Epson's previous large-format products, and the installation area is less than one square meter, saving land;

The flat back design can be placed against the wall, placed back-to-back in the equipment room, or embedded in the cabinet, without taking up extra space.

built into the cabinet

Place the device against a wall