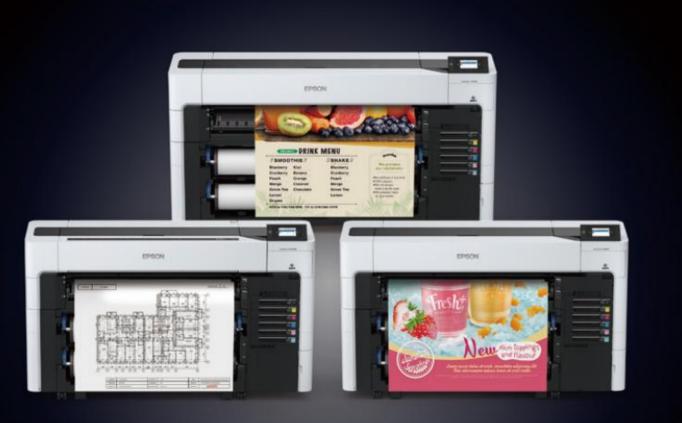

# Epson SureColor T7680D/T5680D/T5680DM Large Format Color Inkjet Printer

10inch/s\*3

- Equipped with a new generation of 2.64-inch micro-piezoelectric print head, it only takes 17s\*1 to output an A1 format line drawing
- Dual paper shaft configuration, automatic paper loading, automatic switching between two shafts, flexible collocation, efficient production
- 6-color original dye ink, 1.6L large-capacity ink bag, high-quality assurance, wonderful reproduction
- Self-owned brand built-in scanner with a scanning speed of 10 inches/second\*3, supports efficient blueprint output while printing
- and scanning, supports "one-key to blue", "blueprint red stamp", supports Epson Cloud
- Solution PORT professional printing cloud solution

# Epson SureColor T7680D/T5680D/T5680DM Large Format Color Inkjet Printer

The 44-inch B0+ and 36-inch A0+ large-format color inkjet single-function and multi-function printers launched. SC-T7680D/

The T5680D/T5680DM adopts a brand-new appearance design and is equipped with Epson's new generation of PrecisionCore® Micro TFP micro