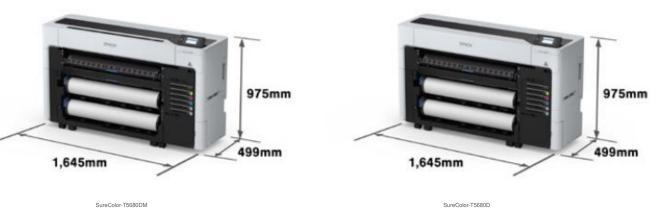

### Brand-new design creates high-quality experience

Epson SC-T7680D/T5680D/T5680DM adopts a new design concept, the appearance is more compact than Epson's previous large-format products, and the installation area is less than one square meter, saving land;

The flat back design can be placed against the wall, placed back-to-back in the equipment room, or embedded in the cabinet, without taking up extra space.

built into the cabinet

Place the device against a wall