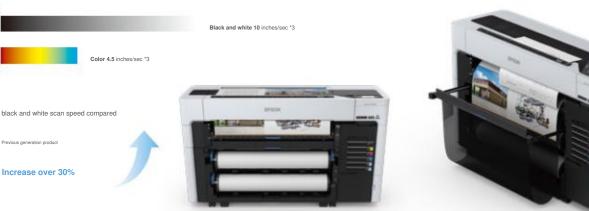

# Epson SureColor T7680D/T5680D/T5680DM Large Format Color Inkjet Printer

10inch/s\*3

- Equipped with a new generation of 2.64-inch micro-piezoelectric print head, it only takes 17s\*1 to output an A1 format line drawing
- Dual paper shaft configuration, automatic paper loading, automatic switching between two shafts, flexible collocation, efficient production
- 6-color original dye ink, 1.6L large-capacity ink bag, high-quality assurance, wonderful reproduction
- Self-owned brand built-in scanner with a scanning speed of 10 inches/second\*3, supports efficient blueprint output while printing
- and scanning, supports "one-key to blue", "blueprint red stamp", supports Epson Cloud
- Solution PORT professional printing cloud solution

### High-performance, high-quality scanning

### high quality scan

SC-T5680DM's built-in scanner has dual LED light sources, which can effectively reduce the scanning shadow caused by original creases. Uniform illumination from two LED light sources at low angles from different directions, suppressing shadows