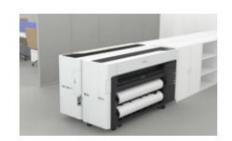

### Brand-new design creates high-quality experience

Epson SC-T7680D/T5680D/T5680DM adopts a new design concept, the appearance is more compact than Epson's previous large-format products, and the installation area is less than one square meter, saving land;

The flat back design can be placed against the wall, placed back-to-back in the equipment room, or embedded in the cabinet, without taking up extra space.

built into the cabinet

Place the device against a wall