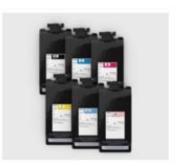

### 6 colors Epson original dye ink

Epson SC-T7680D/T5680D/T5680DM supports the smallest ink drop size of only 3.5 picoliters, equipped with Epson original dye ink, including cyan (C), magenta (M), yellow (Y), black

(K), light cyan (LC), and light magenta (LM) are six colors in total. The addition of light colors makes the transition of the output image smoother and more natural, reducing graininess. At the same time, the design of the 1.6L large-capacity ink bag can reduce the user's