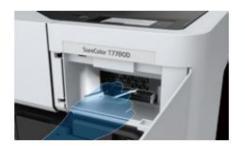

### easy self-maintenance

The design of SC-T7680D/T5680D/T5680DM fully considers the user's regular self-maintenance of the print head. There are maintenance covers on the front, rear and top of the fuselage around the print head.

rs can refer to the user manual or the prompts on the printer panel and use the cleaning stick to clean the print head and the cleaning cap of the pump accessories by themselves to ensure that the printer can continue to output stably and with high quality.